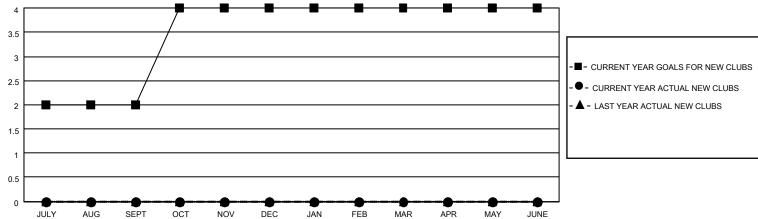

## District 3 NW

| Clubs         |               |             |               | Members               |                        |                         |                                                    |
|---------------|---------------|-------------|---------------|-----------------------|------------------------|-------------------------|----------------------------------------------------|
|               | RESULTS FOR   | R 2021-2022 |               | RESULTS FOR 2021-2022 |                        |                         |                                                    |
| QUARTER       | NEW CLUB GOAL | NEW CLUBS   | DROPPED CLUBS | QUARTER MEM           | BER GROWTH NET<br>GOAL | MEMBER GROWTH<br>ACTUAL | DROPPED<br>MEMBERS ACTUAL<br>(including transfers) |
| JULY/AUG/SEPT | 2             | 0           | 0             | JULY/AUG/SEPT         | 10                     | 25                      | 36                                                 |
| OCT/NOV/DEC   | 2             | 0           | 1             | OCT/NOV/DEC           | 10                     | 15                      | 35                                                 |
| JAN/FEB/MAR   | 0             | 0           | 0             | JAN/FEB/MAR           | 3                      | 28                      | 30                                                 |
| APR/MAY/JUNE  | 0             | 0           | 0             | APR/MAY/JUNE          | 3                      | 0                       | 0                                                  |